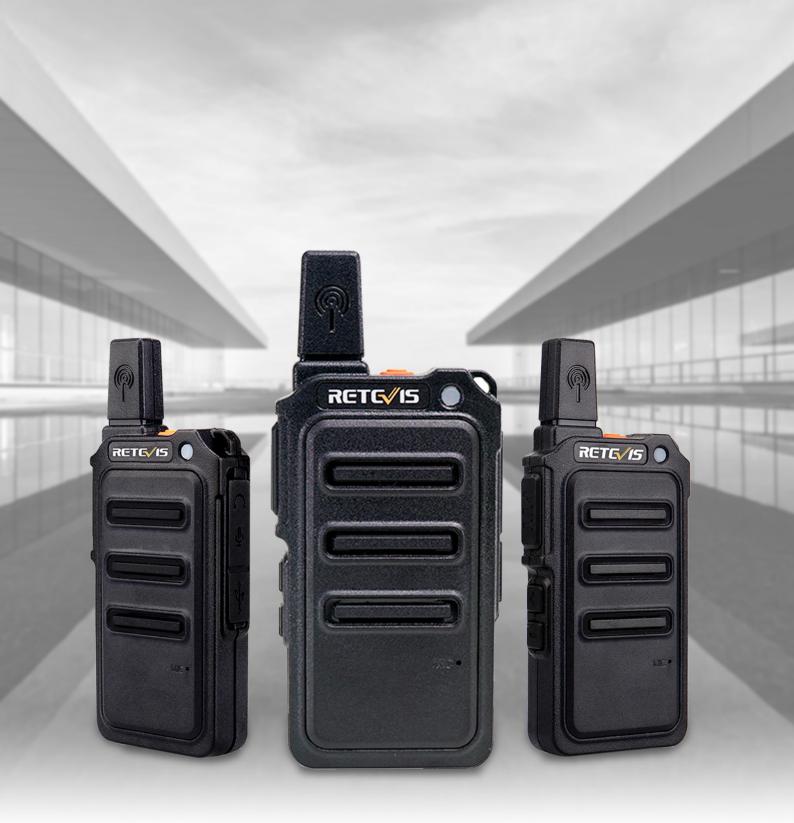

## RT19&RT619

Portable | Ultrathin fuselage | License free

Two Way Radio

# RT19&RT619

Portable | Ultrathin fuselage | License free

| General                     |                   |
|-----------------------------|-------------------|
| Model Number                | RT19&RT619        |
| Frequency Range             | US:FRS EU:PMR446  |
| Channel Capacity            | US:22CH EU:16CH   |
| Battery Capacity            | Li-ion 1300mAh    |
| Working Voltage             | DC 3.7V           |
| Antenna Impendence          | 50Ω               |
| Working temperature         | -20-60°C          |
| Weight (Include battery)    | 90g               |
| Size(Include antenna)       | 122x50x18mm       |
| Transmitter                 |                   |
| Output Power                | US:≤2W EU≤0.5W    |
| Modulation                  | 16K F3E / 11K F3E |
| Maximum Frequency Deviation | 1≤5KHZ / ≤2.5KHz  |
| Remanent Radiation Mode     | ≤7uW              |
| Electric Current            | ≤1.2A             |
| Modulation Distortion       | ≤5% (300-3000Hz)  |
|                             |                   |

#### Package includes :

2 x Two Way Radio 2 x Belt Clip 2 x Battery 2 x Strap 1 x Micro-USB cable 1 x User manual