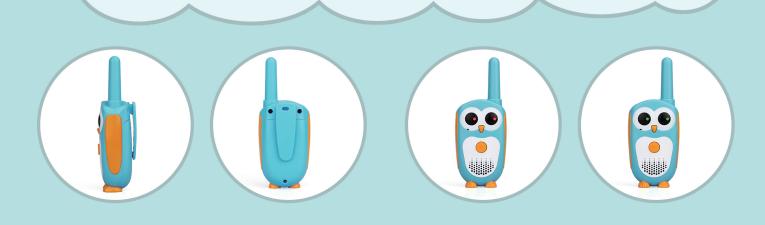

## RT30 Walkie Talkie

- 1. Unique design, owl cartoon shape;
- 2. With two kays, easy operation, suitable for children;

₿

Î

Rete/Is

- 3. With the same frequency intercommunication, PMR/FRS frequency, can intercommunicate with other walkie-talkies;
- 4. ABS environmental protection material, exquisite high-end;
- 5. Owl eye LED indication.