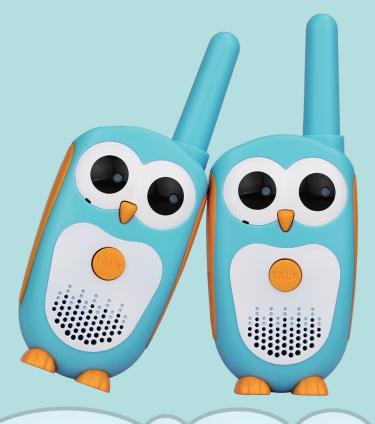

## RT30 Walkie Talkie

- 1. Unique design, owl cartoon shape;
- 2. With two kays, easy operation, suitable for children;

₿

Î

Rete/Is

- 3. With the same frequency intercommunication, PMR/FRS frequency, can intercommunicate with other walkie-talkies;
- 4. ABS environmental protection material, exquisite high-end;
- 5. Owl eye LED indication.