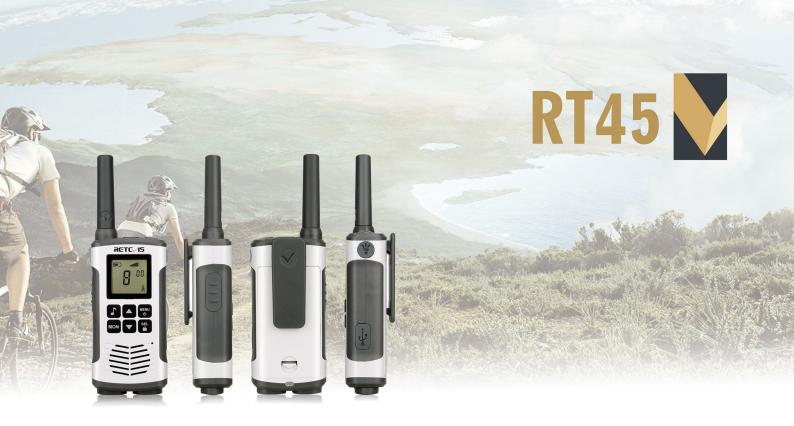

- ※ AA Rechargeable NiMH battery+ 2 in 1 charging line, make it easier to use, you can plug the micro-USB cable to an outlet, connect it to your vehicle adaptor or to your computer.
- ¾ 121 (38 CTCSS+83DCS) privacy codes, make it safer to communicate with others.
- The built-in LED flashlight gives you peace-of-mind during evening adventures, unexpected emergencies or power outages.