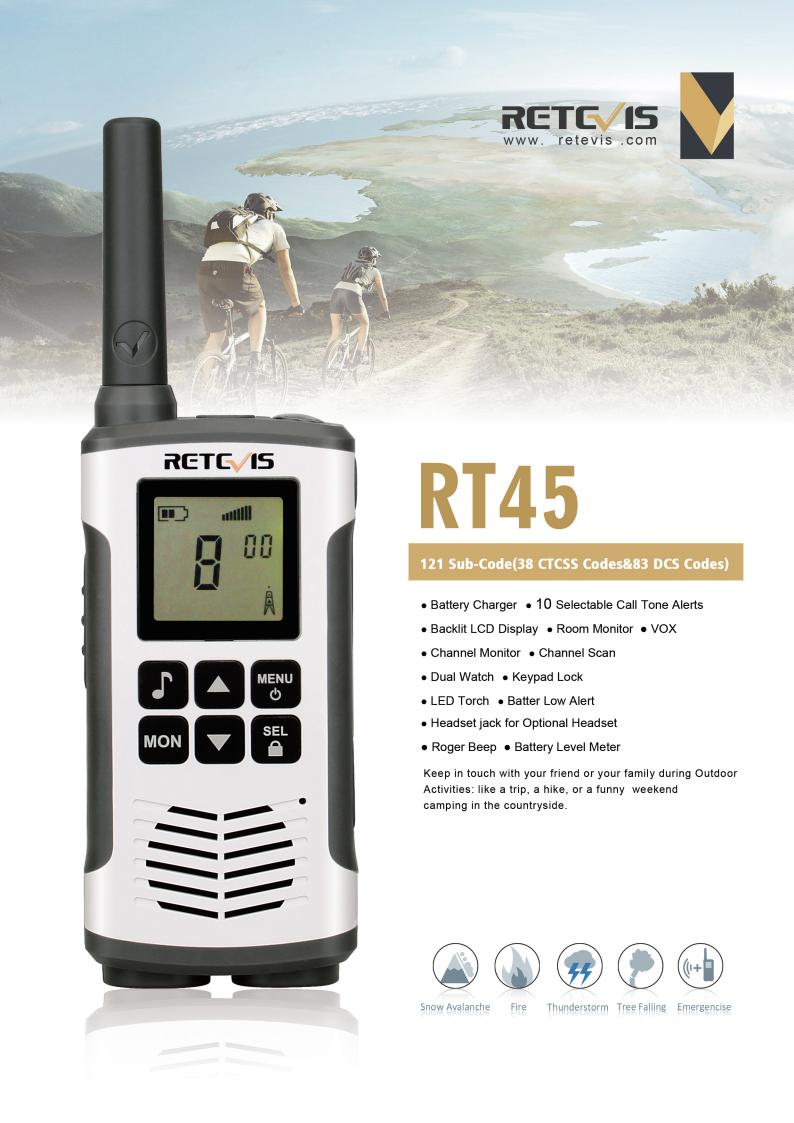

- ※ AA Rechargeable NiMH battery+ 2 in 1 charging line, make it easier to use, you can plug the micro-USB cable to an outlet, connect it to your vehicle adaptor or to your computer.
- ¾ 121 (38 CTCSS+83DCS) privacy codes, make it safer to communicate with others.
- The built-in LED flashlight gives you peace-of-mind during evening adventures, unexpected emergencies or power outages.